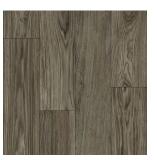

#### Hygienic

Closed seams and smooth surfaces that prevents water from penetrating and bacteria from growing.

Grizzle INAIZ5P06401

Grounded INAIZ5P13401