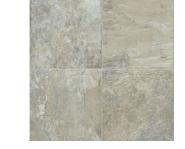

### SHEET VINYL FLOORING

**Brindle** INAIZ5P09401

Vessel INAIZ5P08401

Gateway INAIZ5P05401

| 55 mil                                                                         |
|--------------------------------------------------------------------------------|
| Enhanced durable coating for better scratch, scuff and stain resistant surface |
| Recoil Core featuring fiberglass reinforced base layer                         |
| 6 & 12 ft Wide                                                                 |
| Do Not Reverse                                                                 |
| Modified loose lay or fully adhered                                            |
| 25-Year Limited Residential                                                    |
|                                                                                |