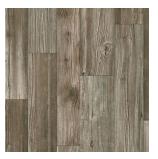

### SHEET VINYL FLOORING

**Brindle** INAIZ5P09401

Vessel INAIZ5P08401

Gateway INAIZ5P05401

| 55 mil                                                                         |
|--------------------------------------------------------------------------------|
| Enhanced durable coating for better scratch, scuff and stain resistant surface |
| Recoil Core featuring fiberglass reinforced base layer                         |
| 6 & 12 ft Wide                                                                 |
| Do Not Reverse                                                                 |
| Modified loose lay or fully adhered                                            |
| 25-Year Limited Residential                                                    |
|                                                                                |