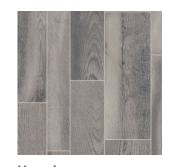

#### Hygienic

Closed seams and smooth surfaces that prevents water from penetrating and bacteria from growing.

Grizzle INAIZ5P06401

Grounded INAIZ5P13401